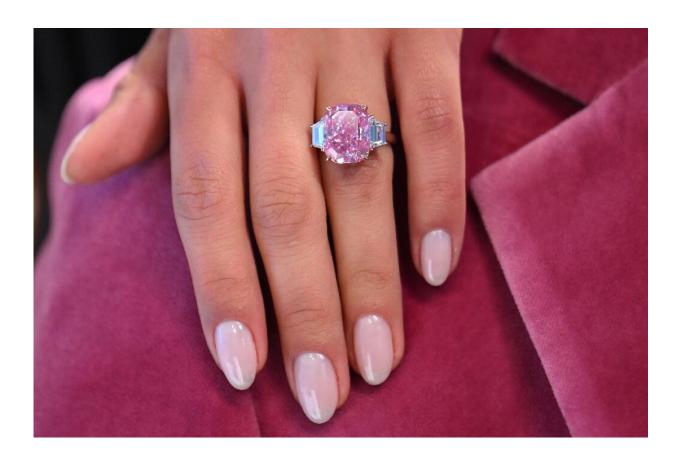

## **Rare pink diamond worth \$35 mn set for auction in New York**

March 29 2023

The Enternal Pink cushion-cut diamond is 10.57 carats.

A rare, vividly rosy-purple diamond, called the Eternal Pink and valued at \$35 million, is set to be auctioned off by Sotheby's as part of its Magnificent Jewels sale in New York in June.

The 10.57-carat stone is being marketed as the most valuable purplishpink diamond ever brought to auction, with the highest ever pre-auction price per carat estimate, according to Sotheby's.

"Its refined lines combined with the intensity of its color earn it a place as one of the world's most extraordinary gems," Tom Moses, executive vice president and chief laboratory and research officer at the Gemological Institute of America said of the cushion-cut diamond.