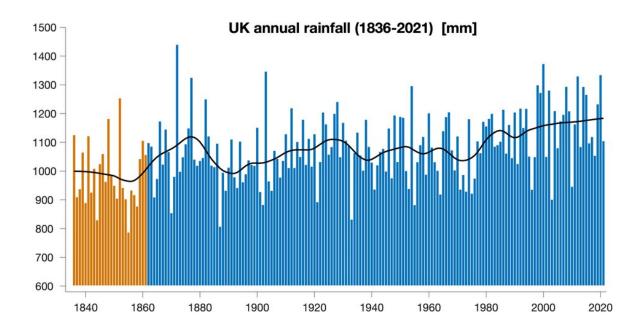

with the weather seems embedded in the UK's national identity, but there is much people still need to learn about it.

Scientists know there were terrible floods and brutal droughts in the country's past which could happen again. And as the climate changes, intense downpours in particular are likely to become more common and even more extreme.

The government advises that defenses must be able to withstand floods which are so rare that they only occur once every 100 years. What does such a flood look like? We need as much data from the past as possible to accurately describe these events so that homes are properly protected.

Sadly, much of this information is stored in hand-written paper records which amateur meteorologists compiled over centuries. But thanks to the work of modern volunteers, millions of <u>rainfall</u> measurements were recently made available to science, vastly expanding our understanding of Britain's climate, revealing new records and shedding light on just how extreme the weather can get.