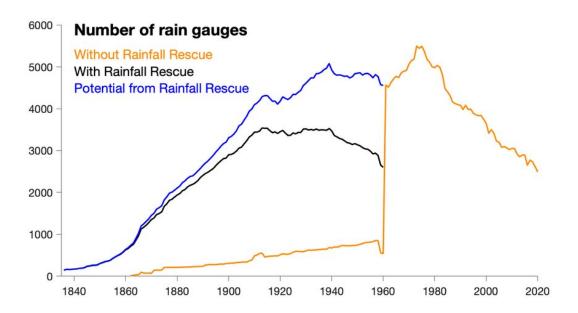

## A treasure trove of data

Starting in the 1860s, The British Rainfall Organisation (BRO), led by meteorologist George Symons, collected rainfall observations from around Britain and Ireland by calling on volunteers to send in their records. They dug up measurements from as far back as 1677, from newspapers and other publications, as well as diaries kept by weather enthusiasts.

| Diameter 5   Height 1/5   Altitude 1/45   N   Year 1890 1891 1892 1893 1894 1895 1896 1897 1898 1899 Mr. January 2.49 1.55 36 1.39 2.29 1.99 .41 1.79 .77 2.83 / February 75 .00 1.26 2.78 1.60 .06 .41 2.96 1.34 2.68 / March 1.16 1.80 .81 .13 1.11 1.36 3.09 3.47 .80 .79 / April 1.74 .72 .76 .07 1.50 1.21 .59 1.48 1.49 2.64 / May 1.83 2.60 .91 1.11 1.47 .33 .26 .94 2.16 1.30 / June 2.62 1.22 1.30 .63 2.18 .37 2.89 2.03 1.30 1.97 / July 4.15 2.12 2.84 2.82 2.89 3.15 .59 .41 .57 .27 / August 2.32 4.35 3.12 1.82 2.77 2.42 2.50 2.59 1.13 1.25 2. September94 1.27 2.91 .61 2.12 1.22 6.62 1.82 1.07 1.81 2.00 tober 1.00 7.48 3.38 2.62 4.18 2.76 2.32 1.09 3.70 1.63 3. November 2.00 1.97 1.78 1.70 4.26 3.65 .95 .83 2.66 3.31 2.00 comber73 3.82 .92 2.23 1.84 1.97 3.45 3.13 2.444 1.17 2.00 comber73 3.82 .92 2.23 1.84 1.97 3.45 3.13 2.444 1.17 2.00 comber73 3.82 .92 2.23 1.84 1.97 3.45 3.13 2.444 1.17 2.00 comber73 3.82 .92 2.23 1.84 1.97 3.45 3.13 2.444 1.17 2.00 comber73 3.82 .92 2.23 1.84 1.97 3.45 3.13 2.444 1.17 2.00 comber73 3.82 .92 2.23 1.84 1.97 3.45 3.13 2.444 1.17 2.00 comber73 3.82 .92 2.23 1.84 1.97 3.45 3.13 2.444 1.17 2.00 comber73 3.82 .92 2.23 1.84 1.97 3.45 3.13 2.444 1.17 2.00 comber73 3.82 .92 2.23 1.84 1.97 3.45 3.13 2.444 1.17 2.00 comber73 3.82 .92 2.23 1.84 1.97 3.45 3.13 2.444 1.17 2.00 comber73 3.82 .92 2.23 1.84 1.97 3.45 3.13 2.444 1.17 2.00 comber73 3.82 .92 2.23 1.84 1.97 3.45 3.13 2.444 1.17 2.00 comber73 3.82 .92 2.23 1.84 1.97 3.45 3.13 2.444 1.17 2.00 comber73 3.82 .92 2.23 1.84 1.97 3.45 3.13 2.444 1.17 2.00 comber73 3.82 .92 2.23 1.84 1.97 3.45 3.13 2.444 1.17 2.00 comber73 3.82 .92 2.23 1.84 1.97 3.45 3.13 2.444 1.17 2.00 comber73 3.82 .92 2.23 1.84 1.97 3.45 3.13 2.444 1.17 2.00 comber73 3.82 .92 2.23 1.84 1.97 3.45 3.13 2.444 1.17 2.00 comber73 3.82 .92 2.23 1.84 1.97 3.45 3.13 2.444 1.17 2.00 comber73 3.82 .92 2.23 1.84 1.97 3.4                                                                                                                                                              | Litt      | 51° 27′ |       | lauge, by |      | 1          |                                                                                                                                                                                                                                                                                                                                                                                                                                                                                                                                                                                                                                                                                                                                                                                                                                                                                                                                                                                                                                                                                                                                                                                                                                                                                                                                                                                                                                                                                                                                                                                                                                                                                                                                                                                                                                                                                                                                                                                                                                                                                                                                |             |               | Pari | -                   | c    |
|---------------------------------------------------------------------------------------------------------------------------------------------------------------------------------------------------------------------------------------------------------------------------------------------------------------------------------------------------------------------------------------------------------------------------------------------------------------------------------------------------------------------------------------------------------------------------------------------------------------------------------------------------------------------------------------------------------------------------------------------------------------------------------------------------------------------------------------------------------------------------------------------------------------------------------------------------------------------------------------------------------------------------------------------------------------------------------------------------------------------------------------------------------------------------------------------------------------------------------------------------------------------------------------------------------------------------------------------------------------------------------------------------------------------------------------------------------------------------------------------------------------------------------------------------------------------------------------------------------------------------------------------------------------------------------------------------------------------------------------------------------------------------------------------------------------------------------------------------------------------------------------------------------------------------------------------------------------------------------------------------------------------------------------------------------------------------------------------------------------------------|-----------|---------|-------|-----------|------|------------|--------------------------------------------------------------------------------------------------------------------------------------------------------------------------------------------------------------------------------------------------------------------------------------------------------------------------------------------------------------------------------------------------------------------------------------------------------------------------------------------------------------------------------------------------------------------------------------------------------------------------------------------------------------------------------------------------------------------------------------------------------------------------------------------------------------------------------------------------------------------------------------------------------------------------------------------------------------------------------------------------------------------------------------------------------------------------------------------------------------------------------------------------------------------------------------------------------------------------------------------------------------------------------------------------------------------------------------------------------------------------------------------------------------------------------------------------------------------------------------------------------------------------------------------------------------------------------------------------------------------------------------------------------------------------------------------------------------------------------------------------------------------------------------------------------------------------------------------------------------------------------------------------------------------------------------------------------------------------------------------------------------------------------------------------------------------------------------------------------------------------------|-------------|---------------|------|---------------------|------|
| Height 1 5  Altitude 145 \( \)  Year 1890 1891 1892 1893 1894 1895 1896 1897 1898 1899 May January 2.49 1.55 .36 1.39 2.29 1.99 .4( 1.79 17 2.83 ).  February7500 1.26 2.78 1.600641 2.96 1.34 2.68 ].  March 1.16 1.8081 13 1 (1 (1.36 3.09 3.478079 ).  April 1.7472 7607 1 50 1 21 59 1 48 1 49 2 64 ].  May 1.83 2.6091 1 11 1 1 1 33 2694 2 16 1 30 ].  June 2.62 1 22 1 30 63 2 13 37 2 89 2 31 1 30 1 97 ].  July 4 2 12 2 84 2 2 2 89 3 15 59 41 57 27 ].  Angust 2.32 4 35 3 2 (1.82 2 77 2 42 2 50 2 59 1 13 1 25 2  September 94 1 27 2 91 81 2 1 2 2 2 2 2                                                                                                                                                                                                                                                                                                                                                                                                                                                                                                                                                                                                                                                                                                                                                                                                                                                                                                                                                                                                                                                                                                                                                                                                                                                                                                                                                                                                                                                                                                                                                    | 4 - Ihan  |         |       |           | -    |            |                                                                                                                                                                                                                                                                                                                                                                                                                                                                                                                                                                                                                                                                                                                                                                                                                                                                                                                                                                                                                                                                                                                                                                                                                                                                                                                                                                                                                                                                                                                                                                                                                                                                                                                                                                                                                                                                                                                                                                                                                                                                                                                                | -           |               |      |                     | .ع.  |
| Altitude /45 \( \)  Year 1890 1891 1892 1893 1894 1895 1896 1897 1898 1899 Mr.  January 2.49 1.55 36 1.39 2.29 1.99 .41 1.79 .77 2.83 7.  February75 .00 1.26 2.78 1.60 .06 .41 2.96 1.34 2.68 1.  March 1.16 1.80 .81 .13 1.11 1.36 3.09 3.47 .80 .79 1.  April 1.74 .72 .76 .07 1.50 1.21 .59 1.48 1.49 2.64 1.  May 1.83 2.60 .91 1.11 1.47 .33 .26 .94 2.16 1.30 1.  June 2.62 1.22 1.30 .63 2.13 .37 2.89 2.03 1.30 1.97 1.  July 4.15 2.12 2.84 2.82 2.89 3.15 .59 .41 .57 .27 1.  August 2.32 4.35 3.12 1.82 2.77 2.42 2.50 2.59 1.13 1.25 2.  September94 1.27 2.91 .61 2.12 1.22 6.62 1.82 1.07 1.81 2.  October 1.00 7.48 3.38 2.62 4.18 2.76 2.32 1.09 3.70 1.63 2.  November 2.00 1.97 1.78 1.70 4.26 3.65 .95 .83 2.66 3.31 2.  December73 3.82 .92 2.23 1.84 1.97 3.45 3.13 2.44 1.17 2.  Totals 21.73 28.90 20.35 18.11 28.16 20.49 24.08 22.54 19.43 21.65 22.                                                                                                                                                                                                                                                                                                                                                                                                                                                                                                                                                                                                                                                                                                                                                                                                                                                                                                                                                                                                                                                                                                                                                                                                                                            | Diameter  | 5       |       |           |      |            |                                                                                                                                                                                                                                                                                                                                                                                                                                                                                                                                                                                                                                                                                                                                                                                                                                                                                                                                                                                                                                                                                                                                                                                                                                                                                                                                                                                                                                                                                                                                                                                                                                                                                                                                                                                                                                                                                                                                                                                                                                                                                                                                |             |               |      | ,                   |      |
| Year       1890       1891       1892       1893       1894       1895       1896       1897       1898       1899       Minary         January       2.49       1.55       .36       1.39       2.29       1.99       .41       1.79       .77       2.83       7.75       7.75       7.75       7.75       7.75       7.75       7.75       7.75       7.75       7.75       7.75       7.75       7.75       7.75       7.75       7.75       7.75       7.75       7.75       7.75       7.75       7.75       7.75       7.75       7.75       7.75       7.75       7.75       7.75       7.75       7.75       7.75       7.75       7.75       7.75       7.75       7.75       7.75       7.75       7.75       7.75       7.75       7.75       7.75       7.75       7.75       7.75       7.75       7.75       7.75       7.75       7.75       7.75       7.75       7.75       7.75       7.75       7.75       7.75       7.75       7.75       7.75       7.75       7.75       7.75       7.75       7.75       7.75       7.75       7.75       7.75       7.75       7.75       7.75       7.75       7.75       7.75                                                                                                                                                                                                                                                                                                                                                                                                                                                                                                                                                                                                                                                                                                                                                                                                                                                                                                                                                                                 | Height    | 15      |       |           |      |            |                                                                                                                                                                                                                                                                                                                                                                                                                                                                                                                                                                                                                                                                                                                                                                                                                                                                                                                                                                                                                                                                                                                                                                                                                                                                                                                                                                                                                                                                                                                                                                                                                                                                                                                                                                                                                                                                                                                                                                                                                                                                                                                                |             |               |      |                     |      |
| January 2.49 1.55 36 1.39 2.29 1.99 41 1.79 77 2.83 1.  February                                                                                                                                                                                                                                                                                                                                                                                                                                                                                                                                                                                                                                                                                                                                                                                                                                                                                                                                                                                                                                                                                                                                                                                                                                                                                                                                                                                                                                                                                                                                                                                                                                                                                                                                                                                                                                                                                                                                                                                                                                                          | Altitude  | 145     |       |           |      |            |                                                                                                                                                                                                                                                                                                                                                                                                                                                                                                                                                                                                                                                                                                                                                                                                                                                                                                                                                                                                                                                                                                                                                                                                                                                                                                                                                                                                                                                                                                                                                                                                                                                                                                                                                                                                                                                                                                                                                                                                                                                                                                                                |             |               |      |                     |      |
| February                                                                                                                                                                                                                                                                                                                                                                                                                                                                                                                                                                                                                                                                                                                                                                                                                                                                                                                                                                                                                                                                                                                                                                                                                                                                                                                                                                                                                                                                                                                                                                                                                                                                                                                                                                                                                                                                                                                                                                                                                                                                                                                  | Year      | 1890    | 1891  | 1892      | 1893 | 1894       | 1895                                                                                                                                                                                                                                                                                                                                                                                                                                                                                                                                                                                                                                                                                                                                                                                                                                                                                                                                                                                                                                                                                                                                                                                                                                                                                                                                                                                                                                                                                                                                                                                                                                                                                                                                                                                                                                                                                                                                                                                                                                                                                                                           | 1896        | 1897          | 1898 | 1899                | MEAN |
| Rebruary       .75       .00       1.26       2.78       1.60       .06       .41       2.96       1.34       2.68       1.         March       1.16       1.80       .81       .13       1.11       1.36       3.09       3.47       .80       .79       1.         April       1.74       .72       .76       .07       1.50       1.21       .59       1.48       1.49       2.64       1.         May       1.83       2.60       .91       1.11       1.47       .33       .26       .94       2.16       1.30       1.         June       2.62       1.22       1.30       .63       2.13       .37       2.89       2.03       1.30       1.97       1.         July       4.15       2.12       2.84       2.82       2.89       3.15       .59       .41       .57       .27       1.         August       2.32       4.35       3.12       1.82       2.77       2.42       2.50       2.59       1.13       1.25       2.         September       .94       1.27       2.91       .81       2.12       1.22       6.62       1.82       1.07       1.81       2.                                                                                                                                                                                                                                                                                                                                                                                                                                                                                                                                                                                                                                                                                                                                                                                                                                                                                                                                                                                                                                               | January   | 2.49    | 1.55  | .36       | 1.39 | 2.29       | 1.99                                                                                                                                                                                                                                                                                                                                                                                                                                                                                                                                                                                                                                                                                                                                                                                                                                                                                                                                                                                                                                                                                                                                                                                                                                                                                                                                                                                                                                                                                                                                                                                                                                                                                                                                                                                                                                                                                                                                                                                                                                                                                                                           | .41         | 1.79          | .77  | 2.83                | 1.50 |
| March   1.16   1.80   .81   .13   1.11   1.36   3.09   3.47   .80   .79   1.40   .72   .76   .07   1.50   1.21   .59   1.48   1.49   2.64   1.40   .83   2.60   .91   1.11   1.47   .33   .26   .94   2.16   1.30   1.40   .415   2.12   1.30   .63   2.13   .37   2.89   2.03   1.30   1.97   1.40   .415   2.12   2.84   2.82   2.89   3.15   .59   .41   .57   .27   1.40   .415   2.12   2.84   2.82   2.77   2.42   2.50   2.59   1.13   1.25   2.40   .80   .94   1.27   2.91   .81   2.12   1.22   6.62   1.82   1.07   1.81   2.40   .94   1.27   2.91   .81   2.12   1.22   6.62   1.82   1.07   1.81   2.40   .94   .97   3.48   3.38   2.62   4.18   2.76   2.32   1.09   3.70   1.63   3.40   .90   .90   .90   .90   .90   .90   .90   .90   .90   .90   .90   .90   .90   .90   .90   .90   .90   .90   .90   .90   .90   .90   .90   .90   .90   .90   .90   .90   .90   .90   .90   .90   .90   .90   .90   .90   .90   .90   .90   .90   .90   .90   .90   .90   .90   .90   .90   .90   .90   .90   .90   .90   .90   .90   .90   .90   .90   .90   .90   .90   .90   .90   .90   .90   .90   .90   .90   .90   .90   .90   .90   .90   .90   .90   .90   .90   .90   .90   .90   .90   .90   .90   .90   .90   .90   .90   .90   .90   .90   .90   .90   .90   .90   .90   .90   .90   .90   .90   .90   .90   .90   .90   .90   .90   .90   .90   .90   .90   .90   .90   .90   .90   .90   .90   .90   .90   .90   .90   .90   .90   .90   .90   .90   .90   .90   .90   .90   .90   .90   .90   .90   .90   .90   .90   .90   .90   .90   .90   .90   .90   .90   .90   .90   .90   .90   .90   .90   .90   .90   .90   .90   .90   .90   .90   .90   .90   .90   .90   .90   .90   .90   .90   .90   .90   .90   .90   .90   .90   .90   .90   .90   .90   .90   .90   .90   .90   .90   .90   .90   .90   .90   .90   .90   .90   .90   .90   .90   .90   .90   .90   .90   .90   .90   .90   .90   .90   .90   .90   .90   .90   .90   .90   .90   .90   .90   .90   .90   .90   .90   .90   .90   .90   .90   .90   .90   .90   .90   .90   .90   .90   .90   .90   .90   .90   .90   .90   .90 | February  |         |       |           |      |            |                                                                                                                                                                                                                                                                                                                                                                                                                                                                                                                                                                                                                                                                                                                                                                                                                                                                                                                                                                                                                                                                                                                                                                                                                                                                                                                                                                                                                                                                                                                                                                                                                                                                                                                                                                                                                                                                                                                                                                                                                                                                                                                                |             |               |      |                     |      |
| April                                                                                                                                                                                                                                                                                                                                                                                                                                                                                                                                                                                                                                                                                                                                                                                                                                                                                                                                                                                                                                                                                                                                                                                                                                                                                                                                                                                                                                                                                                                                                                                                                                                                                                                                                                                                                                                                                                                                                                                                                                                                                                                     | March     |         |       |           |      |            |                                                                                                                                                                                                                                                                                                                                                                                                                                                                                                                                                                                                                                                                                                                                                                                                                                                                                                                                                                                                                                                                                                                                                                                                                                                                                                                                                                                                                                                                                                                                                                                                                                                                                                                                                                                                                                                                                                                                                                                                                                                                                                                                |             |               |      |                     |      |
| May 1.83 2.6091 1.11 1.47332694 2.16 1.30 1.  June 2.62 1.22 1.3063 2.1337 2.89 2.03 1.30 1.97 1.  July 4.15 2.12 2.84 2.82 2.89 3.1559415727 1.  August 2.32 4.35 3.12 1.82 2.77 2.42 2.50 2.59 1.13 1.25 2.  September 94 1.27 2.9181 2.12 1.22 6.62 1.82 1.07 1.81 2.  October 1.00 7.48 3.38 2.62 4.18 2.76 2.32 1.09 3.70 1.63 2.  November 2.00 1.97 1.78 1.70 4.26 3.659583 2.66 3.31 2.  December 73 3.8292 2.23 1.84 1.97 3.45 3.13 2.44 1.17 2.  Totals 21.73 28.90 20.35 18.11 28.16 20.49 24.08 22.54 19.43 21.65 22                                                                                                                                                                                                                                                                                                                                                                                                                                                                                                                                                                                                                                                                                                                                                                                                                                                                                                                                                                                                                                                                                                                                                                                                                                                                                                                                                                                                                                                                                                                                                                                          | April     |         | 1     | 4         |      |            | A. Contract of the Contract of | 1           |               |      |                     |      |
| June                                                                                                                                                                                                                                                                                                                                                                                                                                                                                                                                                                                                                                                                                                                                                                                                                                                                                                                                                                                                                                                                                                                                                                                                                                                                                                                                                                                                                                                                                                                                                                                                                                                                                                                                                                                                                                                                                                                                                                                                                                                                                                                      | May       |         |       |           |      |            |                                                                                                                                                                                                                                                                                                                                                                                                                                                                                                                                                                                                                                                                                                                                                                                                                                                                                                                                                                                                                                                                                                                                                                                                                                                                                                                                                                                                                                                                                                                                                                                                                                                                                                                                                                                                                                                                                                                                                                                                                                                                                                                                |             |               |      |                     |      |
| July       4.15       2.12       2.84       2.82       2.89       3.15       .59       .41       .57       .27       1.         August       2.32       4.35       3.12       1.82       2.77       2.42       2.50       2.59       1.13       1.25       2.         September       .94       1.27       2.91       .81       2.12       1.22       6.62       1.82       1.07       1.81       2.         October       1.00       7.48       3.38       2.62       4.18       2.76       2.32       1.09       3.70       1.63       3.         November       2.00       1.97       1.78       1.70       4.26       3.65       .95       .83       2.66       3.31       2.         December       .73       3.82       .92       2.23       1.84       1.97       3.45       3.13       2.44       1.17       2         Totals       21.73       28.90       20.35       18.11       28.16       20.49       24.08       22.54       19.43       21.65       22                                                                                                                                                                                                                                                                                                                                                                                                                                                                                                                                                                                                                                                                                                                                                                                                                                                                                                                                                                                                                                                                                                                                                    | June      | 1       |       | 1 250     |      |            |                                                                                                                                                                                                                                                                                                                                                                                                                                                                                                                                                                                                                                                                                                                                                                                                                                                                                                                                                                                                                                                                                                                                                                                                                                                                                                                                                                                                                                                                                                                                                                                                                                                                                                                                                                                                                                                                                                                                                                                                                                                                                                                                | 1           |               |      | Manager and         |      |
| August 2.32 4.35 3.12 1.82 2.77 2.42 2.50 2.59 1.13 1.25 2.  September 94 1.27 2.91 .81 2.12 1.22 6.62 1.82 1.07 1.81 2.  October 1.00 7.48 3.38 2.62 4.18 2.76 2.32 1.09 3.70 1.63 3.  November 2.00 1.97 1.78 1.70 4.26 3.65 .95 .83 2.66 3.31 2.  December 73 3.82 .92 2.23 1.84 1.97 3.45 3.13 2.44 (.17 2.17 2.17 2.17 2.17 2.17 2.17 2.17 2                                                                                                                                                                                                                                                                                                                                                                                                                                                                                                                                                                                                                                                                                                                                                                                                                                                                                                                                                                                                                                                                                                                                                                                                                                                                                                                                                                                                                                                                                                                                                                                                                                                                                                                                                                         | July      |         |       |           |      |            |                                                                                                                                                                                                                                                                                                                                                                                                                                                                                                                                                                                                                                                                                                                                                                                                                                                                                                                                                                                                                                                                                                                                                                                                                                                                                                                                                                                                                                                                                                                                                                                                                                                                                                                                                                                                                                                                                                                                                                                                                                                                                                                                |             |               |      |                     |      |
| September       .94       1.27       2.91       .81       2.12       1.22       6.62       1.82       1.07       1.81       2.00         October       1.00       7.48       3.38       2.62       4.18       2.76       2.32       1.09       3.70       1.63       3.         November       2.00       1.97       1.78       1.70       4.26       3.65       .95       .83       2.66       3.31       2.         December       .73       3.82       .92       2.23       1.84       1.97       3.45       3.13       2.44       1.17       2         TOTALS       21.73       28.90       20.35       18.11       28.16       20.49       24.08       22.54       19.43       21.65       22                                                                                                                                                                                                                                                                                                                                                                                                                                                                                                                                                                                                                                                                                                                                                                                                                                                                                                                                                                                                                                                                                                                                                                                                                                                                                                                                                                                                                        | August    |         |       |           |      |            |                                                                                                                                                                                                                                                                                                                                                                                                                                                                                                                                                                                                                                                                                                                                                                                                                                                                                                                                                                                                                                                                                                                                                                                                                                                                                                                                                                                                                                                                                                                                                                                                                                                                                                                                                                                                                                                                                                                                                                                                                                                                                                                                |             |               |      |                     |      |
| October 1.00 7.48 3.38 2.62 4.18 2.76 2.32 1.09 3.70 1.63 2.  November 2.00 1.97 1.78 1.70 4.26 3.65 .95 .83 2.66 3.31 2.  December73 3.82 .92 2.23 1.84 1.97 3.45 3.13 2.44 1.17 2.  TOTALS 21.73 28.90 20.35 18.11 28.16 20.49 24.08 22.54 19.43 21.65 22                                                                                                                                                                                                                                                                                                                                                                                                                                                                                                                                                                                                                                                                                                                                                                                                                                                                                                                                                                                                                                                                                                                                                                                                                                                                                                                                                                                                                                                                                                                                                                                                                                                                                                                                                                                                                                                               | September |         |       | 4         | 1    | 1          |                                                                                                                                                                                                                                                                                                                                                                                                                                                                                                                                                                                                                                                                                                                                                                                                                                                                                                                                                                                                                                                                                                                                                                                                                                                                                                                                                                                                                                                                                                                                                                                                                                                                                                                                                                                                                                                                                                                                                                                                                                                                                                                                | Acres de la | 1             |      |                     | 1    |
| November 2 00 197 178 170 4.26 3.65 95 83 2.66 3.31 2  December 73 3.82 92 2.23 1.84 1.97 3.45 3.13 2.44 1.17 2  Totals 21.73 28.90 20.35 18.11 28.16 20.49 24.08 22.54 19.43 21.65 22                                                                                                                                                                                                                                                                                                                                                                                                                                                                                                                                                                                                                                                                                                                                                                                                                                                                                                                                                                                                                                                                                                                                                                                                                                                                                                                                                                                                                                                                                                                                                                                                                                                                                                                                                                                                                                                                                                                                    | October   |         | 100   |           |      |            | 1                                                                                                                                                                                                                                                                                                                                                                                                                                                                                                                                                                                                                                                                                                                                                                                                                                                                                                                                                                                                                                                                                                                                                                                                                                                                                                                                                                                                                                                                                                                                                                                                                                                                                                                                                                                                                                                                                                                                                                                                                                                                                                                              |             | I do not be a | - 1  | ALL STATE OF LABOR. |      |
| December 73 3.82 .92 2.23 1.84 1.97 3.45 3.13 2.44 1.17 2  Totals 21.73 28.90 20.35 18.11 28.16 20.49 24.08 22.54 19.43 21.65 22                                                                                                                                                                                                                                                                                                                                                                                                                                                                                                                                                                                                                                                                                                                                                                                                                                                                                                                                                                                                                                                                                                                                                                                                                                                                                                                                                                                                                                                                                                                                                                                                                                                                                                                                                                                                                                                                                                                                                                                          | November  |         |       |           |      |            |                                                                                                                                                                                                                                                                                                                                                                                                                                                                                                                                                                                                                                                                                                                                                                                                                                                                                                                                                                                                                                                                                                                                                                                                                                                                                                                                                                                                                                                                                                                                                                                                                                                                                                                                                                                                                                                                                                                                                                                                                                                                                                                                |             |               |      |                     |      |
| TOTALS 21.73 28.90 20.35 18.11 28.16 20.49 24.08 22.54 19.43 21.65 22                                                                                                                                                                                                                                                                                                                                                                                                                                                                                                                                                                                                                                                                                                                                                                                                                                                                                                                                                                                                                                                                                                                                                                                                                                                                                                                                                                                                                                                                                                                                                                                                                                                                                                                                                                                                                                                                                                                                                                                                                                                     | December  |         |       |           |      |            |                                                                                                                                                                                                                                                                                                                                                                                                                                                                                                                                                                                                                                                                                                                                                                                                                                                                                                                                                                                                                                                                                                                                                                                                                                                                                                                                                                                                                                                                                                                                                                                                                                                                                                                                                                                                                                                                                                                                                                                                                                                                                                                                |             |               |      |                     |      |
|                                                                                                                                                                                                                                                                                                                                                                                                                                                                                                                                                                                                                                                                                                                                                                                                                                                                                                                                                                                                                                                                                                                                                                                                                                                                                                                                                                                                                                                                                                                                                                                                                                                                                                                                                                                                                                                                                                                                                                                                                                                                                                                           | Totals    |         |       | -         |      |            |                                                                                                                                                                                                                                                                                                                                                                                                                                                                                                                                                                                                                                                                                                                                                                                                                                                                                                                                                                                                                                                                                                                                                                                                                                                                                                                                                                                                                                                                                                                                                                                                                                                                                                                                                                                                                                                                                                                                                                                                                                                                                                                                |             |               |      | 1                   | 1    |
| R.C. Chapel 45 ft high 90 ft. NE  Por Mones 30 153 5  Elm Trees 30 126 N.W.                                                                                                                                                                                                                                                                                                                                                                                                                                                                                                                                                                                                                                                                                                                                                                                                                                                                                                                                                                                                                                                                                                                                                                                                                                                                                                                                                                                                                                                                                                                                                                                                                                                                                                                                                                                                                                                                                                                                                                                                                                               | 18        | 9       | P.C.C | chap      | el   | 45 fc 30 " | ngl<br>1:                                                                                                                                                                                                                                                                                                                                                                                                                                                                                                                                                                                                                                                                                                                                                                                                                                                                                                                                                                                                                                                                                                                                                                                                                                                                                                                                                                                                                                                                                                                                                                                                                                                                                                                                                                                                                                                                                                                                                                                                                                                                                                                      | 90 fr       | S             | E    |                     |      |

A 10-year rainfall sheet for Forbury Gardens in Reading during the 1890s. Credit: National Meteorological Archive, Author provided

The BRO collated these observations on 66,000 pieces of paper. Each sheet contained measurements of the rain that fell each month during a particular decade in a particular location.

New rainfall data was immediately stored on computers from 1960 onwards, and the paper sheets were carefully stored in archives where they were largely forgotten. Turning the five million handwritten measurements into <u>digital data</u> a computer can analyze is an enormous task which requires human eyes to recognize the often hard-to-read numbers.