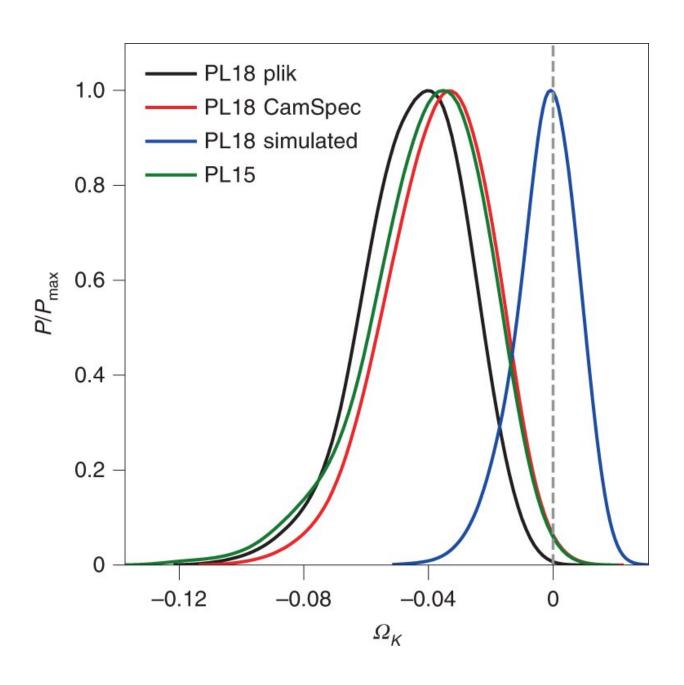

## Researchers claim data from Planck space observatory suggests universe is a sphere

November 5 2019, by Bob Yirka

Preference for a closed Universe,  $\Omega_{\boldsymbol{K}}$ 

Citation: Researchers claim data from Planck space observatory suggests universe is a sphere (2019, November 5) retrieved 20 April 2024 from <a href="https://phys.org/news/2019-11-planck-space-observatory-universe-sphere.html">https://phys.org/news/2019-11-planck-space-observatory-universe-sphere.html</a>