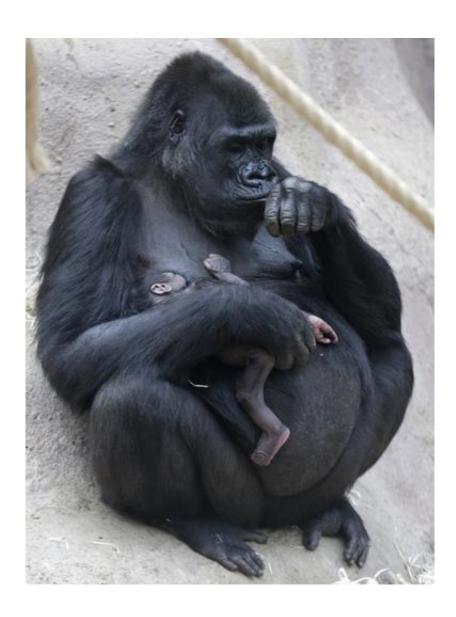

It was an unexpected birth that took everyone at the Prague zoo by surprise.

Nobody noticed that 24-year-old gorilla Shinda—who is a bit

overweight—was pregnant. After several <u>miscarriages</u>, she was expected to remain childless.

Republic, Sunday, April 24, 2016. Shinda gave a birth to its first child on April 23, 2016 and the baby is yet to be named. (AP Photo/Petr David Josek)

As the birth on Saturday afternoon was smooth and both mother and newborn have been doing well, visitors have been already allowed to see them. The baby's gender is not yet known.