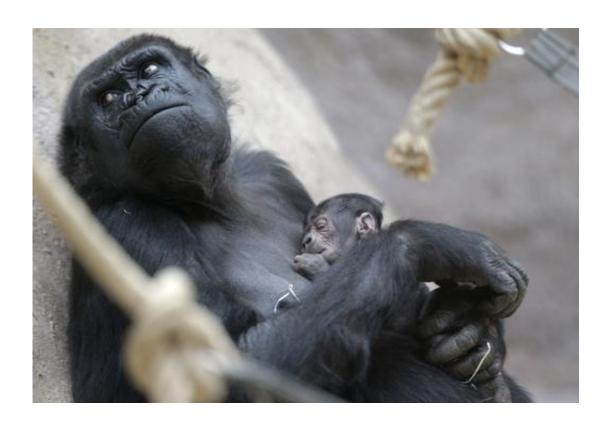

## Gorilla gives birth unexpectedly at Prague zoo

April 25 2016

24-years old gorilla Shinda holds her newborn baby at the Zoo in Prague, Czech Republic, Sunday, April 24, 2016. Shinda gave a birth to her first child on April 23, 2016 and the baby is yet to be named. (AP Photo/Petr David Josek)

Zoo director Miroslav Bobek says, "it seems that a miracle happens from time to time."

Bobek says the zookeepers "had given up any hope she could get a baby."

24-years old gorilla Shinda holds her newborn baby at the Zoo in Prague, Czech

Republic, Sunday, April 24, 2016. Shinda gave a birth to its first child on April 23, 2016 and the baby is yet to be named. (AP Photo/Petr David Josek)

As the birth on Saturday afternoon was smooth and both mother and newborn have been doing well, visitors have been already allowed to see them. The baby's gender is not yet known.