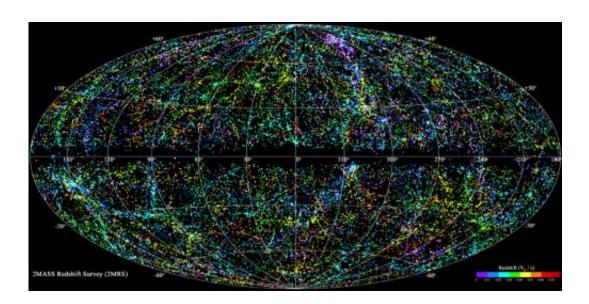

## Most complete 3-D map of local universe unveiled

May 25 2011

The 2MASS Redshift Survey (2MRS) has catalogued more than 43,000 galaxies within 380 million light-years from Earth (z

Citation: Most complete 3-D map of local universe unveiled (2011, May 25) retrieved 27 April 2024 from <a href="https://phys.org/news/2011-05-d-local-universe-unveiled.html">https://phys.org/news/2011-05-d-local-universe-unveiled.html</a>